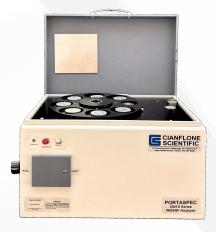

## PORTASPEC® XRST Style Enhancements

#### Featuring:

- 8 sample rotating tray
- New enhanced software
- Integrated computer
- 1 year warranty on all new parts

#### Benefits:

- Improves productivity
- Pre-load 6 samples at a time
- Minimal set-up time
- Increased ease of tracking samples