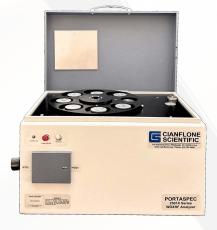

## PORTASPEC® XRST Style Enhancements

#### Featuring:

- 8 sample rotating tray
- New enhanced software
- Integrated computer
- 1 year warranty on all new parts

## Benefits:

- Improves productivity
- Pre-load 6 samples at a time
- Minimal set-up time
- Increased ease of tracking samples